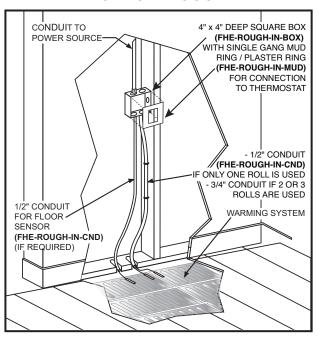

## WarmlyYours

## **WIRING DIAGRAM**

For 120V & 240V Environ™ Heating Products with nSpire Touch Wi-Fi (UWG4), nSpire Touch (UDG4), nHance (UDG), nTrust (UTN4), nJoin (USG)

## **ELECTRICAL ROUGH-IN**



## **FACEPLATE REMOVAL**





- 1. MAT HAS NO POLARITY
- 3. DO NOT SHORTEN MAT
- 4. DO NOT CUT THE HEATING WIRE
- 5. ALWAYS TEST OHMS OF ROLL BEFORE, DURING AND AFTER INSTALLATION
- 6. ALWAYS TEST SENSOR AND VERIFY 8-15 K OHM RESISTANCE
- 7. NEVER INSTALL ELECTRIC FLOOR HEATING UNDER PERMANENT FIXTURES
- 8. THE INSTALLATION MUST COMPLY WITH ALL NATIONAL AND LOCAL ELECTRICAL AND BUILDING CODES, INCLUDING AUTHORITY HAVING JURISDICTION.



IS GROUNDED