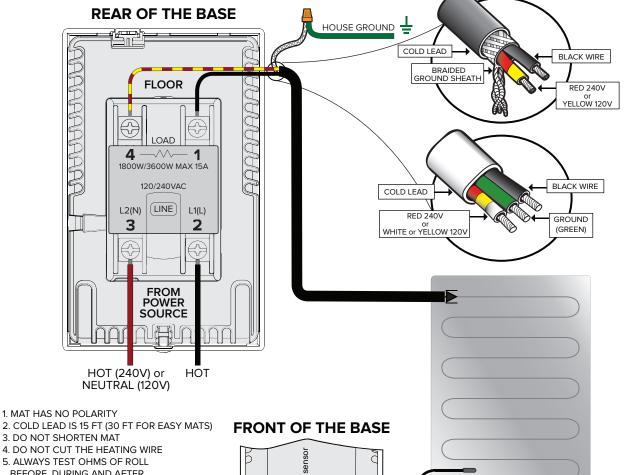

## **WIRING DIAGRAM**

For 120V & 240V Environ™ Heating Products with nSpire Touch Wi-Fi (UWG4), nSpire Touch (UDG4), nHance (UDG), nTrust (UTN4), nJoin (USG)

## **FACEPLATE REMOVAL**

- 1. MAT HAS NO POLARITY
- 3. DO NOT SHORTEN MAT
- 4. DO NOT CUT THE HEATING WIRE
- 5. ALWAYS TEST OHMS OF ROLL BEFORE, DURING AND AFTER INSTALLATION
- 6. ALWAYS TEST SENSOR AND VERIFY 8-15 K OHM RESISTANCE
- 7. NEVER INSTALL ELECTRIC FLOOR HEATING UNDER PERMANENT FIXTURES
- 8. THE INSTALLATION MUST COMPLY WITH ALL NATIONAL AND LOCAL ELECTRICAL AND BUILDING CODES, INCLUDING AUTHORITY HAVING JURISDICTION.

IS GROUNDED