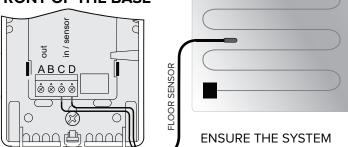

## **WIRING DIAGRAM**

For 120V & 240V Environ™ Heating Products with nSpire Touch Wi-Fi (UWG4), nSpire Touch (UDG4), nHance (UDG), nTrust (UTN4), nJoin (USG)

IS GROUNDED