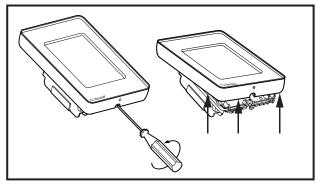

## **FACEPLATE REMOVAL**

- 1. MAT HAS NO POLARITY
- 3. DO NOT SHORTEN MAT
- 4. DO NOT CUT THE HEATING WIRE
- 5. ALWAYS TEST OHMS OF ROLL BEFORE, DURING AND AFTER INSTALLATION
- 6. ALWAYS TEST SENSOR AND VERIFY 8-15 K OHM RESISTANCE
- 7. NEVER INSTALL ELECTRIC FLOOR HEATING UNDER PERMANENT FIXTURES
- 8. THE INSTALLATION MUST COMPLY WITH ALL NATIONAL AND LOCAL ELECTRICAL AND BUILDING CODES, INCLUDING AUTHORITY HAVING JURISDICTION.